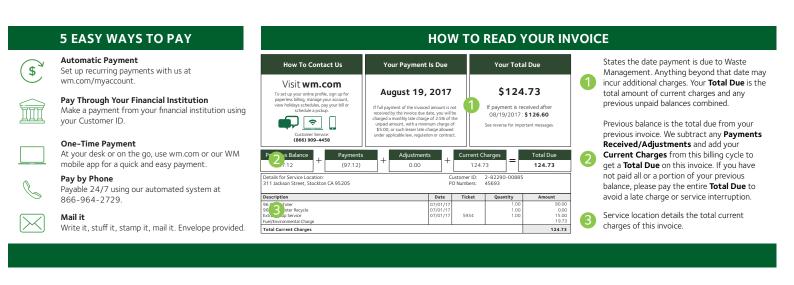

#### **5 EASY WAYS TO PAY**

 Automatic Payment
 Set up recurring payments with us at wm.com/myaccount.

Pay Through Your Financial Institution Make a payment from your financial institution using your Customer ID.

#### One-Time Payment

Pay by Phone

At your desk or on the go, use wm.com or our WM mobile app for a quick and easy payment.

Ľ

## Payable 24/7 using our automated system at 866-964-2729.

/ Mail it

Write it, stuff it, stamp it, mail it. Envelope provided.

#### Pay by Phone

Mail it

Payable 24/7 using our automated system at 866-964-2729.

 $\overline{}$ 

Write it, stuff it, stamp it, mail it. Envelope provided.

States the date payment is due to Waste Management. Anything beyond that date may incur additional charges. Your **Total Due** is the total amount of current charges and any previous unpaid balances combined.

Previous balance is the total due from your previous invoice. We subtract any **Payments Received/Adjustments** and add your **Current Charges** from this billing cycle to get a **Total Due** on this invoice. If you have not paid all or a portion of your previous balance, please pay the entire **Total Due** to avoid a late charge or service interruption.

Service location details the total current charges of this invoice.